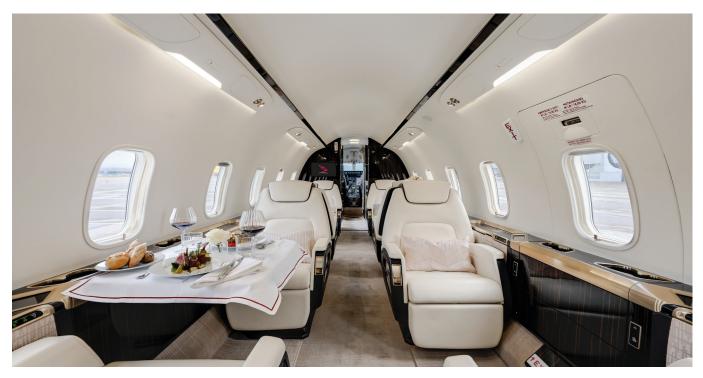

# BOMBARDIER CHALLENGER 350 OE-HAA

This Challenger 350 from 2018 promises perfectly smooth and comfortable flights to a wide range of destinations including even the most remote airports. It impresses with its world-class design, one of the largest cabins in its class and outstanding dispatch reliability, delivering high style and comfort without compromise.

### DESCRIPTION

| Year of manufacture                                        | 2018          |
|------------------------------------------------------------|---------------|
| Passenger capacity                                         | 8             |
| Night configuration<br>(Nbr of single & Nbr of double bed) | 4 single beds |
| Cabin attendant                                            | YES           |
| Warm catering                                              | YES           |
| Espresso Coffee Machine                                    | YES           |
| Lavatory                                                   | YES           |
| Wi-Fi                                                      | NO            |
| Airshow                                                    | YES           |
| Screen                                                     | YES           |
| CD /DVD player                                             | YES           |
|                                                            |               |