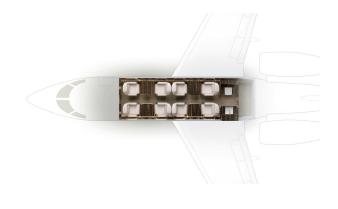

### DESCRIPTION

| Year of manufacture                                        | 2018          |
|------------------------------------------------------------|---------------|
| Passenger capacity                                         | 8             |
| Night configuration<br>(Nbr of single & Nbr of double bed) | 4 single beds |
| Cabin attendant                                            | YES           |
| Warm catering                                              | YES           |
| Espresso Coffee Machine                                    | YES           |
| Lavatory                                                   | YES           |
| Wi-Fi                                                      | NO            |
| Airshow                                                    | YES           |
| Screen                                                     | YES           |
| CD /DVD player                                             | YES           |
|                                                            |               |