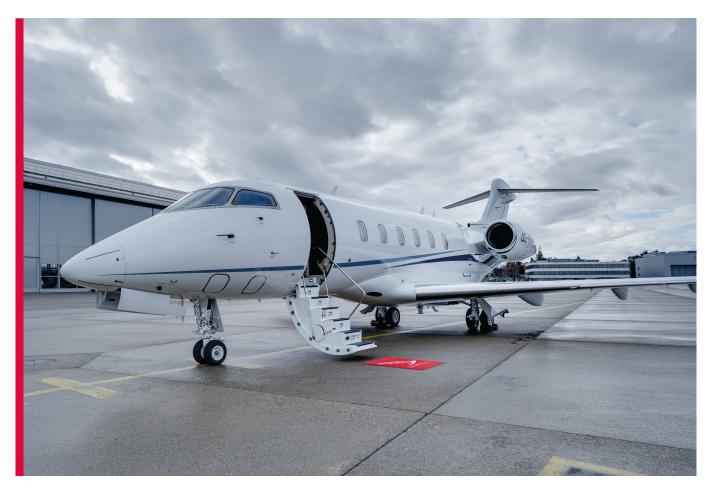

# BOMBARDIER CHALLENGER 350 OE-HAA

This Challenger 350 from 2018 promises perfectly smooth and comfortable flights to a wide range of destinations including even the most remote airports. It impresses with its world-class design, one of the largest cabins in its class and outstanding dispatch reliability, delivering high style and comfort without compromise.