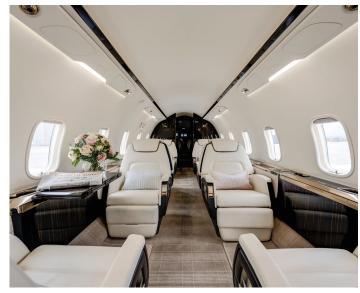

# BOMBARDIER CHALLENGER 350 OE-HAA

This Challenger 350 from 2018 promises perfectly smooth and comfortable flights to a wide range of destinations including even the most remote airports. It impresses with its world-class design, one of the largest cabins in its class and outstanding dispatch reliability, delivering high style and comfort without compromise.

### DESCRIPTION

| Year of manufacture                                        | 2018          |
|------------------------------------------------------------|---------------|
| Passenger capacity                                         | 8             |
| Night configuration<br>(Nbr of single & Nbr of double bed) | 4 single beds |
| Cabin attendant                                            | YES           |
| Warm catering                                              | YES           |
| Espresso Coffee Machine                                    | YES           |
| Lavatory                                                   | YES           |
| Wi-Fi                                                      | NO            |
| Airshow                                                    | YES           |
| Screen                                                     | YES           |
| CD /DVD player                                             | YES           |
|                                                            |               |